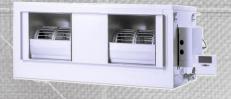

#### **DUCTED SPLIT SYSTEMS**

- CAPACITY RANGE: 36, 42, 48, 60 & 72K BTU
- Available in Cool and Heat Pump model
- Modern and compact design
- High Efficiency Heat Exchanger
- 24 hour independent timer
- Sleep mode and ON/OFF timers
- · Low noise operation
- Auto restart and memory function
- Low power consumption
- Stainless steel drain pan optional