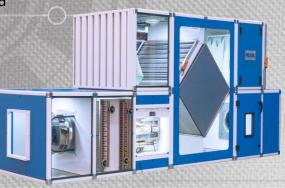

#### **AIR HANDLING UNITS**

- panels is made up of 0.7mm pre-painted sheet
- 1.0mm Zinc coated inner panel
- These panels are inserted between Rockwool insulation
- uniform density (40 kg/m3) ensures low thermal conductivity and robust construction
- · Polyurethane foam can be given as optional
- High energy efficient, fans with backward/forward curved blades
- Coils are sized and designed
- coils are leak tested under water at 315 psig

COMMERCIAL

Excellence....Experience

AIR CONDITION