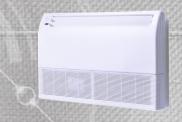

#### FLOOR / CEILING

- CAPACITY RANGE: 18, 24, 30 & 36K BTU
- Cool and Heat Pump models
- Elegant and stylish Design
- · Slim and Hi Tech wireless remote control
- Digital Temperature settings
- Auto Restart Function
- ON/OFF Timer Settings
- Whisper Quiet Operation
- 3- Speed Fan Control