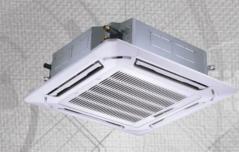

#### **CASSETTE UNIT**

- CAPACITY RANGE: 18, 24, 30 & 36K BTU
- Elegant and stylish Design to match any interior décor
- Digital Temperature settings
- Auto Restart Function
- ON/OFF Timer Settings
- Whisper Quiet Operation
- 3- Speed Fan Control
- One touch Air-Filter removal