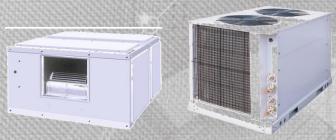

#### **DUCTED SPLIT SYSTEMS**

- CAPACITY RANGE: 36, 42, 48, 60 & 72K BTU
- Available in Cool and Heat Pump model
- Modern and compact design
- High Efficiency Heat Exchanger
- 24 hour independent timer
- Sleep mode and ON/OFF timers
- · Low noise operation
- Auto restart and memory function
- Low power consumption
- Stainless steel drain pan optional

#### **ROOF TOP PACKAGING UNITS**

- · Units are horizontal airflow type
- · Factory assembled, piped, internally wired
- Fully charged with R-22 or R407C or R410A refrigerants
- Units are tested in accordance with ARI Standards
- Compressors are fully hermetic type designed for high efficiency scroll compressors
- Evaporator blowers are belt driven centrifugal type, forward curve blade design, sized to meet system air flow and static.
- Backward curved blowers can be given as an option
- Condenser fans are propeller type, direct drive, draw through vertical discharge with fan guard mounted to the panel
- Thermostatic expansion valve
- · Primary control circuit is designated to operate at 240 volts.

#### **CAPACITY RANGE:**

360, 420, 480, 540, 600, 720, 840, 960, 1008, 1200 & 1440 K BTU

RESIDENTIAL

Excellence....Experience

AIR CONDITION