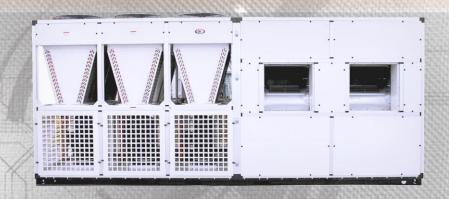

#### **ROOF TOP PACKAGING UNITS**

- · Units are horizontal airflow type
- · Factory assembled, piped, internally wired
- Fully charged with R-22 or R407C or R410A refrigerants
- Units are tested in accordance with ARI Standards
- Compressors are fully hermetic type designed for high efficiency scroll compressors
- Evaporator blowers are belt driven centrifugal type, forward curve blade design, sized to meet system air flow and static.
- Backward curved blowers can be given as an option
- Condenser fans are propeller type, direct drive, draw through vertical discharge with fan guard mounted to the panel
- Thermostatic expansion valve
- · Primary control circuit is designated to operate at 240 volts.

#### **CAPACITY RANGE:**

360, 420, 480, 540, 600, 720, 840, 960, 1008, 1200 & 1440 K BTU

RESIDENTIAL

Excellence....Experience

AIR CONDITION

#### **ROOF TOP UNITS**

- With R-22 Or R407C Or R410A Refrigerants
- Tested In Accordance With ARI Standards
- Compressors Are Fully Hermetic Type Designed For High Efficiency
- · Evaporator Blowers Are Belt Driven Centrifugal Type,
- Forward Curve Blade Design, Sized To Meet System Air Flow And Static.
- · Backward Curved Blowers Can Be Given As An Option
- Condenser Fans Are Propeller Type, Direct Drive.