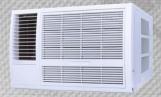

#### **WINDOW AC**

- CAPACITY RANGE: 18, & 24K BTU
- · High Efficiency Compressor
- (Rotary/Reciprocating types)
- · Cool, Heat Pump and Electric Heater Models
- Manual Control & Remote control
- Guaranteed operation up to 52°c
- 3-Speed Fan Control
- Anti-Bacterial filter
- Refrigerant (R22/R410A/R407C)