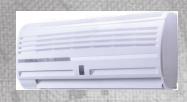

#### **WALL MOUNTED**

- CAPACITY RANGE: 18, 24,30, 36 K BTU
- Modern and attractive designs
- LCD (Liquid Crystal display)
- High Efficiency Heat Exchanger
- Quick cooling and heating
- Low noise operation
- Auto restart and memory function
- Low power consumption
- Wireless Remote Control