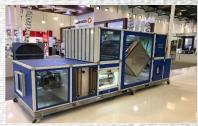

#### **AIR HANDLING UNITS**

- panels is made up of 0.7mm pre-painted sheet
- 1.0mm Zinc coated inner panel
- These panels are inserted between Rockwool insulation
- uniform density (40 kg/m3) ensures low thermal conductivity and robust construction
- · Polyurethane foam can be given as optional
- High energy efficient, fans with backward/forward curved blades
- Coils are sized and designed
- coils are leak tested under water at 315 psig