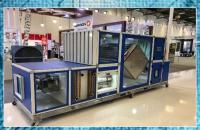

#### **AIR HANDLING UNITS**

- panels is made up of 0.7mm pre-painted sheet
- 1.0mm Zinc coated inner panel
- These panels are inserted between Rockwool insulation
- uniform density (40 kg/m3) ensures low thermal conductivity and robust construction
- · Polyurethane foam can be given as optional
- High energy efficient, fans with backward/forward curved blades
- Coils are sized and designed
- coils are leak tested under water at 315 psig