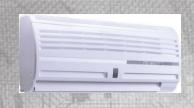

#### WALL MOUNTED

- CAPACITY RANGE: 18, 24,30, 36 K BTU
- Modern and attractive designs
- LCD (Liquid Crystal display)
- High Efficiency Heat Exchanger
- Quick cooling and heating
- Low noise operation
- Auto restart and memory function
- Low power consumption
- · Wireless Remote Control