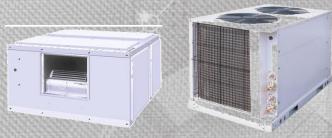

#### **ROOF TOP PACKAGING UNITS**

- · Units are horizontal airflow type
- · Factory assembled, piped, internally wired
- Fully charged with R-22 or R407C or R410A refrigerants
- Units are tested in accordance with ARI Standards
- Compressors are fully hermetic type designed for high efficiency scroll compressors
- Evaporator blowers are belt driven centrifugal type, forward curve blade design, sized to meet system air flow and static.
- Backward curved blowers can be given as an option
- Condenser fans are propeller type, direct drive, draw through vertical discharge with fan guard mounted to the panel
- Thermostatic expansion valve
- · Primary control circuit is designated to operate at 240 volts.

#### **CAPACITY RANGE:**

360, 420, 480, 540, 600, 720, 840, 960, 1008, 1200 & 1440 K BTU

RESIDENTIAL

Excellence....Experience

AIR CONDITION

#### **ROOF TOP UNITS**

- With R-22 Or R407C Or R410A Refrigerants
- Tested In Accordance With ARI Standards
- Compressors Are Fully Hermetic Type Designed For High Efficiency
- · Evaporator Blowers Are Belt Driven Centrifugal Type,
- Forward Curve Blade Design, Sized To Meet System Air Flow And Static.
- · Backward Curved Blowers Can Be Given As An Option
- Condenser Fans Are Propeller Type, Direct Drive.