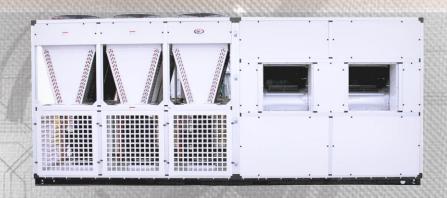

#### **CHILLERS**

- A wide range of chiller capacities and options available with refrigerant R407C, R410A, R22 both 50 HZ and 60HZ operation.
- Microprocessor based chiller controller effectively manages the operation of chiller at different conditions. The units are completely factory wired with single point power input
- · Easy accessible control box, compressor, controls
- · Air Cooled Package chillers
- Efficiency
- Reliability
- Flexibility
- Easy Installation
- Serviceability
- Affordability