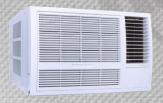

#### **WINDOW AC**

- CAPACITY RANGE: 18, & 24K BTU
- · High Efficiency Compressor
- (Rotary/Reciprocating types)
- Cool, Heat Pump and Electric Heater Models
- Manual Control & Remote control
- Guaranteed operation up to 52°c
- 3-Speed Fan Control
- Anti-Bacterial filter
- Refrigerant (R22/R410A/R407C)