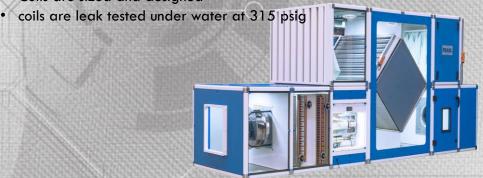

#### **AIR HANDLING UNITS**

- panels is made up of 0.7mm pre-painted sheet
- 1.0mm Zinc coated inner panel
- These panels are inserted between Rockwool insulation
- uniform density (40 kg/m3) ensures low thermal conductivity and robust construction
- · Polyurethane foam can be given as optional
- High energy efficient, fans with backward/forward curved blades
- · Coils are sized and designed