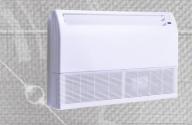

#### FLOOR / CEILING

- CAPACITY RANGE: 18, 24, 30 & 36K BTU
- Cool and Heat Pump models
- Elegant and stylish Design
- · Slim and Hi Tech wireless remote control
- Digital Temperature settings
- Auto Restart Function
- ON/OFF Timer Settings
- Whisper Quiet Operation
- 3- Speed Fan Control