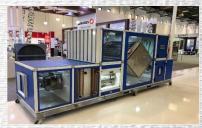

#### **AIR HANDLING UNITS**

- panels is made up of 0.7mm pre-painted sheet
- 1.0mm Zinc coated inner panel
- These panels are inserted between Rockwool insulation
- uniform density (40 kg/m3) ensures low thermal conductivity and robust construction
- · Polyurethane foam can be given as optional
- High energy efficient, fans with backward/forward curved blades
- · Coils are sized and designed