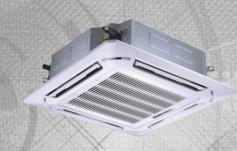

#### **CASSETTE UNIT**

- CAPACITY RANGE: 18, 24, 30 & 36K BTU
- Elegant and stylish Design to match any interior décor
- Digital Temperature settings
- Auto Restart Function
- ON/OFF Timer Settings
- Whisper Quiet Operation
- 3- Speed Fan Control
- One touch Air-Filter removal